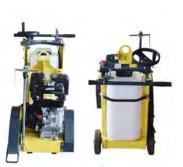

## **FEATURES AND BENEFITS**

- This machine provides excellent directional stability due to the high tensile strength of the protective cage.
- An adjustable handle makes fatigue-free positioning possible for ease of operation. The CUT SPEED 450 features a shorter wheelbase to make the handling of the machine even easier.
- The plastic removable water tank allows extended wet cuts and is the largest in this class of equipment.
- This machine is always perfectly balanced when hanging from the central lifting point for ease of transport.
- Light floor saws in their class, these units offer easy manoeuvrability around any job site.
- Electronic hour meter.
- Easily removable watering kit, centre lifting point.
- Integrated document and toolbox.

Water tank 25 L Central lifting point

Double sprinkler

Max blade diameter 450 mm

| Code                                        | 301.40.10002     |
|---------------------------------------------|------------------|
| Model                                       | CUT SPEED 450    |
| Dimensions L x W x H (mm)                   | 1190 x 630 x 990 |
| Weight (kg)                                 | 95               |
| Max cutting depth (mm)                      | 145              |
| Cutting width (mm)                          | 10               |
| Blade size (mm)                             | 350, 400, 450    |
| Blade speed (m/s²)                          | 46,1             |
| Water tank capacity (L)                     | 25               |
| Engine                                      | Honda GX390      |
| Net power hp (kW)                           | 11,7 (8,7)       |
| Rated engine speed (rpm)                    | 3600             |
| Fuel tank capacity (L)                      | 6,1              |
| Engine oil capacity (L)                     | 1,1              |
| Fuel consumption at rated power (L/h - rpm) | 3,5 - 3600       |
| Certified power SAE J 1349                  |                  |