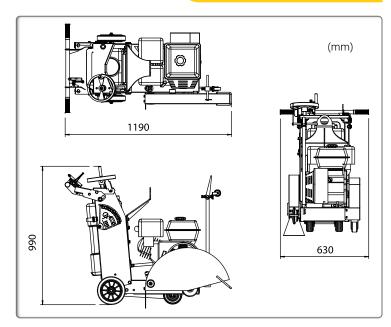

Water tank 25 L Central lifting point

Double sprinkler

Max blade diameter 450 mm

| Code                                        | 301.40.10002     |
|---------------------------------------------|------------------|
| Model                                       | CUT SPEED 450    |
| Dimensions L x W x H (mm)                   | 1190 x 630 x 990 |
| Weight (kg)                                 | 95               |
| Max cutting depth (mm)                      | 145              |
| Cutting width (mm)                          | 10               |
| Blade size (mm)                             | 350, 400, 450    |
| Blade speed (m/s²)                          | 46,1             |
| Water tank capacity (L)                     | 25               |
| Engine                                      | Honda GX390      |
| Net power hp (kW)                           | 11,7 (8,7)       |
| Rated engine speed (rpm)                    | 3600             |
| Fuel tank capacity (L)                      | 6,1              |
| Engine oil capacity (L)                     | 1,1              |
| Fuel consumption at rated power (L/h - rpm) | 3,5 - 3600       |
| Certified power SAE J 1349                  |                  |