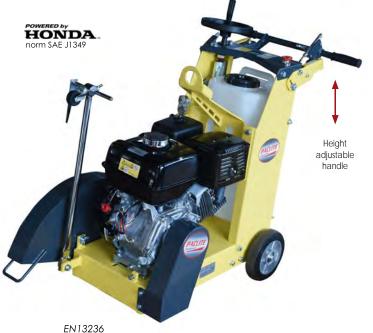

## **FEATURES AND BENEFITS**

- This machine provides excellent directional stability due to the high tensile strength of the protective cage.
- An adjustable handle makes fatigue-free positioning possible for ease of operation. The CUT SPEED 450 features a shorter wheelbase to make the handling of the machine even easier.
- The plastic removable water tank allows extended wet cuts and is the largest in this class of equipment.
- This machine is always perfectly balanced when hanging from the central lifting point for ease of transport.
- Light floor saws in their class, these units offer easy manoeuvrability around any job site.
- Electronic hour meter.
- Easily removable watering kit, centre lifting point.
- Integrated document and toolbox.