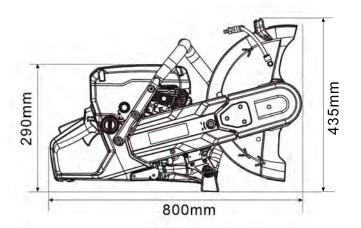

| Code                    | DP350                                                           |
|-------------------------|-----------------------------------------------------------------|
| Model                   | DP350                                                           |
| Engine                  | 2 stroke, air cooled, double entry stratified charging cylinder |
| Weight(kg)              | 10,5                                                            |
| Displacement (cc)       | 74                                                              |
| Rated output power (kw) | 3,5                                                             |
| Idling speed (r/min)    | 3300                                                            |
| High speed (r/min)      | 9500                                                            |
| Fuel/Oil mixture ratio  | 25:1                                                            |
| Fuel tank capacity (ml) | 1100                                                            |
| Max cutting depth (mm)  | 105                                                             |
| Bore size (mm)          | 25,4 /20                                                        |
| Blade speed (r/min)     | 4800                                                            |
| Blade diameter (mm)     | 350                                                             |