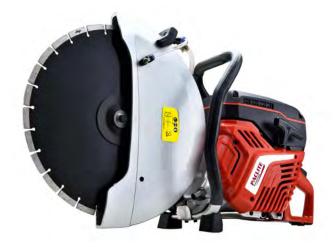

## Paclite Cut-Off Saw - Performance Redefined

The most powerful 350 mm Paclite cut-off machine, ideal for tough tasks in construction and civil engineering. Cuts through steel, concrete, asphalt, and pipes effortlessly.

Features a high-performance cutting wheel, an optional diamond blade, and an efficient 2-MIX engine with 25% more power, 30% better fuel efficiency, and reduced emissions.

## **FEATURES AND BENEFITS**

- Easy Start System: Smooth, hassle-free startup every time, unlike competitors requiring multiple attempts.
- **Unrivalled Cutting Efficiency:** High-torque motor and optimised blade rotation deliver fast, precise cuts, even on reinforced concrete.
- **Built to Last**: Heavy-duty materials and enhanced cooling technology ensure durability and consistent performance on tough job sites.
- **Superior Ergonomics:** Lightweight design, adjustable handles, and anti-vibration technology reduce operator fatigue for longer, more comfortable sessions.
- **Safety First:** Quick-stop blade system, safety guards, and dust suppression protect operators from hazards.
- Cost-Effective: Low fuel consumption, maintenancefriendly design, and high power efficiency make it a smart investment.
- Versatile Use: Cuts concrete, asphalt, stone, and brick; ideal for rescue operations in emergencies.
- **Optimised Air Filtration**: A high-efficiency system ensures reliable performance in dust-heavy environments.
- **Dynamic Balance:** Exceptional balance provides better control, comfort, and safety.