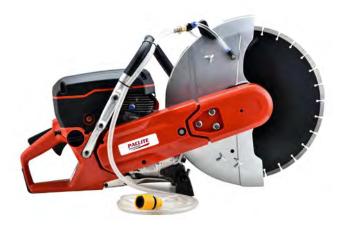

## Paclite Cut-Off Saw - Performance Redefined

The most powerful 350 mm Paclite cut-off machine, ideal for tough tasks in construction and civil engineering. Cuts through steel, concrete, asphalt, and pipes effortlessly.

Features a high-performance cutting wheel, an optional diamond blade, and an efficient 2-MIX engine with 25% more power, 30% better fuel efficiency, and reduced emissions.

## **FEATURES AND BENEFITS**

- Easy Start System: Smooth, hassle-free startup every time, unlike competitors requiring multiple attempts.
- **Unrivalled Cutting Efficiency:** High-torque motor and optimised blade rotation deliver fast, precise cuts, even on reinforced concrete.
- **Built to Last**: Heavy-duty materials and enhanced cooling technology ensure durability and consistent performance on tough job sites.
- **Superior Ergonomics:** Lightweight design, adjustable handles, and anti-vibration technology reduce operator fatigue for longer, more comfortable sessions.
- **Safety First:** Quick-stop blade system, safety guards, and dust suppression protect operators from hazards.
- Cost-Effective: Low fuel consumption, maintenancefriendly design, and high power efficiency make it a smart investment.
- Versatile Use: Cuts concrete, asphalt, stone, and brick; ideal for rescue operations in emergencies.
- **Optimised Air Filtration**: A high-efficiency system ensures reliable performance in dust-heavy environments.
- **Dynamic Balance:** Exceptional balance provides better control, comfort, and safety.