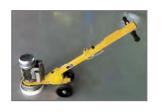

## Correcting a concrete floor

PACLITE CUB grinder is a small floor grinder developed for correcting and rectifying any concrete surface. This machine is equipped with a powerful single-phase electric motor.

The removable diamond tool set is easy to access and replace.

The folding handle makes the machine compact and easy to transport.

## **FEATURES AND BENEFITS**

- Tool set is easy to change.
- Powerful electric motor.
- Adjustable handle.
- Outlet for connecting a dust extractor for indoor work.
- One set of diamond segments is included in the machine.

Magnet double arrow

grinding shoes

Magnet double S series

grinding shoes

| Code                               | PSG-SEA                             |
|------------------------------------|-------------------------------------|
| Model                              | Cub Grinder                         |
| Working diameter (mm)              | 230                                 |
| Segments                           | 5                                   |
| Dimensions (folded) L x W x H (mm) | 800 x 460 x 700                     |
| Packing size (mm)                  | 800 x 500 x 820                     |
| Net weight (kg)                    | 53                                  |
| Engine speed (rpm)                 | 1430                                |
| Power source electric engine       | 220~240 V at<br>2,2 kW (3 hp) 50 Hz |