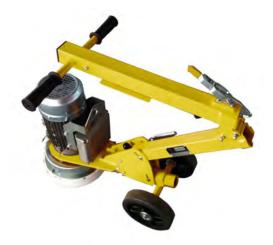

## Correcting a concrete floor

PACLITE CUB grinder is a small floor grinder developed for correcting and rectifying any concrete surface. This machine is equipped with a powerful single-phase electric motor.

The removable diamond tool set is easy to access and replace.

The folding handle makes the machine compact and easy to transport.

## **FEATURES AND BENEFITS**

- Tool set is easy to change.
- Powerful electric motor.
- Adjustable handle.
- Outlet for connecting a dust extractor for indoor work.
- One set of diamond segments is included in the machine.