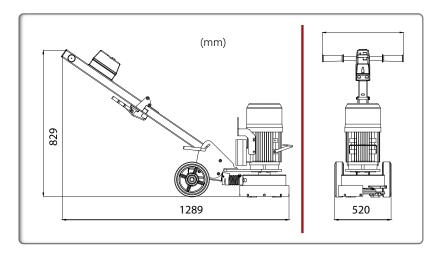

Magnet double arrow

grinding shoes

Magnet double S series

grinding shoes

| Code                               | PSG-SEA                             |
|------------------------------------|-------------------------------------|
| Model                              | Cub Grinder                         |
| Working diameter (mm)              | 230                                 |
| Segments                           | 5                                   |
| Dimensions (folded) L x W x H (mm) | 800 x 460 x 700                     |
| Packing size (mm)                  | 800 x 500 x 820                     |
| Net weight (kg)                    | 53                                  |
| Engine speed (rpm)                 | 1430                                |
| Power source electric engine       | 220~240 V at<br>2,2 kW (3 hp) 50 Hz |