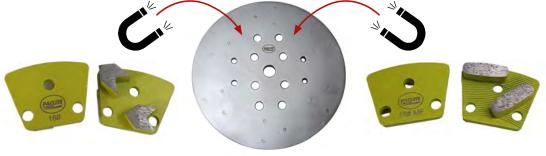

Magnet double arrow

grinding shoes

Magnet double S series

grinding shoes

| Code                               | PSG-SEA                             |
|------------------------------------|-------------------------------------|
| Model                              | Cub Grinder                         |
| Working diameter (mm)              | 230                                 |
| Segments                           | 5                                   |
| Dimensions (folded) L x W x H (mm) | 800 x 460 x 700                     |
| Packing size (mm)                  | 800 x 500 x 820                     |
| Net weight (kg)                    | 53                                  |
| Engine speed (rpm)                 | 1430                                |
| Power source electric engine       | 220~240 V at<br>2,2 kW (3 hp) 50 Hz |

Tool-holder Disc 250 mm