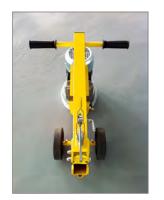

## Correcting a concrete floor

PACLITE CUB grinder is a small floor grinder developed for correcting and rectifying any concrete surface. This machine is equipped with a powerful single-phase electric motor.

The removable diamond tool set is easy to access and replace.

The folding handle makes the machine compact and easy to transport.

## **FEATURES AND BENEFITS**

- Tool set is easy to change.
- Powerful electric motor.
- Adjustable handle.
- Outlet for connecting a dust extractor for indoor work.
- One set of diamond segments is included in the machine.

Magnet double arrow

grinding shoes

Magnet double S series

grinding shoes

| Code                               | PSG-SEA                             |
|------------------------------------|-------------------------------------|
| Model                              | Cub Grinder                         |
| Working diameter (mm)              | 230                                 |
| Segments                           | 5                                   |
| Dimensions (folded) L x W x H (mm) | 800 x 460 x 700                     |
| Packing size (mm)                  | 800 x 500 x 820                     |
| Net weight (kg)                    | 53                                  |
| Engine speed (rpm)                 | 1430                                |
| Power source electric engine       | 220~240 V at<br>2,2 kW (3 hp) 50 Hz |