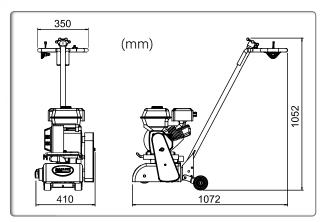

| Code                                        | SPM1-H           |
|---------------------------------------------|------------------|
|                                             |                  |
| Model                                       | SPMH             |
| Dimensions L x W x H (mm)                   | 900 x 410 x 1110 |
| Working width (mm)                          | 203              |
| Weight (kg)                                 | 66               |
| Working depth (mm)                          | 3                |
| Working capacity (m <sup>2</sup> /h)        | 30-46            |
| Engine                                      | Honda GX160      |
| Net Power hp (kW)                           | 4,8 (3,6)        |
| Max. speed engine (rpm)                     | 3600             |
| Fuel tank capacity (L)                      | 3,1              |
| Engine oil capacity(L)                      | 0,6              |
| Fuel consumption at rated power (L/h - rpm) | 1,4 - 3600       |
| Certified power SA                          | AE J 1349        |