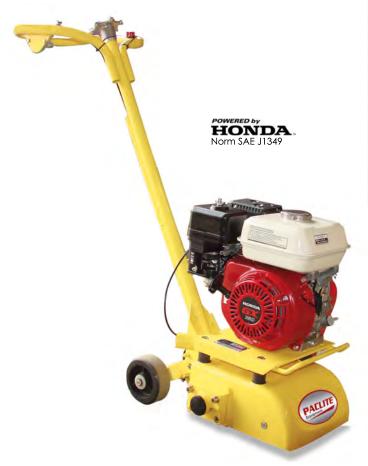

## **SPM-Surface Grinder**

PACLITE scarifiers and tools have been well known for years but sold by our customers under other brands.

The design combines strong fabrication with heavy-duty performance.

This technique is meant for a deeper removal of material. It is ideal for the complete floor renovations of production halls, factories, farm buildings, parking lots, and many other large utility buildings on both upper floor and underground levels.

## **FEATURES AND BENEFITS**

- Etching, cleaning, and paint removal on any surface.
- Can be used to remove glues, rubber, and more difficult coatings.
- Ideal for road marking removal.
- Levelling of uneven concrete floors.
- Compact and easy to manoeuvre.
- Deep and precise milling of concrete, resin and asphalt.