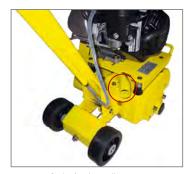

| Honda GX160      |
| Net Power hp (kW)                           | 4,8 (3,6)        |
| Max. speed engine (rpm)                     | 3600             |
| Fuel tank capacity (L)                      | 3,1              |
| Engine oil capacity(L)                      | 0,6              |
| Fuel consumption at rated power (L/h - rpm) | 1,4 - 3600       |
| Certified power SA                          | AE J 1349        |



| Code        | Model                                                            |
|-------------|------------------------------------------------------------------|
| SPM1-070400 | Point TC cutter (total 76 needed 8 mm high<br>Tungsten) full set |
| SPM1-FN.W12 | Cutter shims<br>(total 88 pieces needed)                         |







Outlet for dust collector