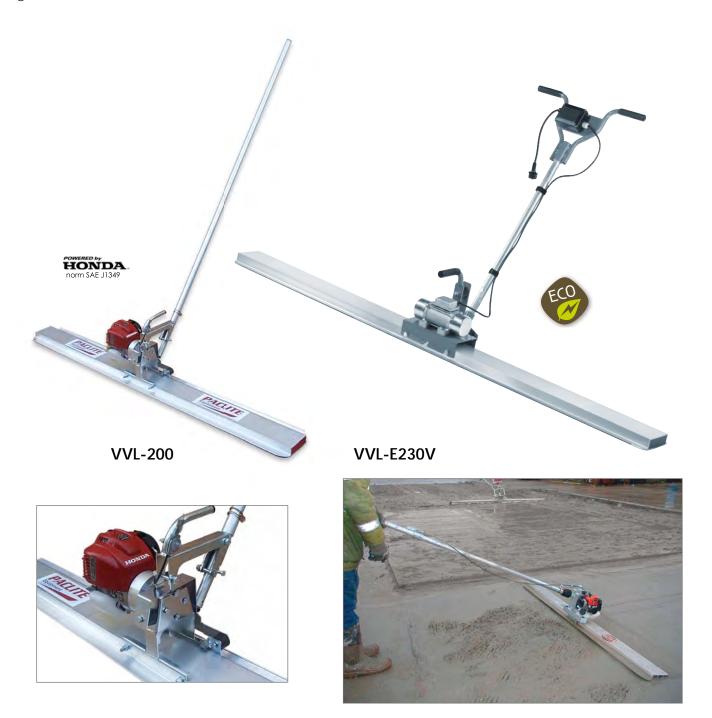

## **Surface Screed**

Machines that enable professionals to literally and figuratively go any way they want.

They are light yet robust and easy to handle therefore, manoeuvring is simple. The machines guarantee maximum reliability and high productivity. Perfectly levelled, flat floors, regardless of surface size.

## **FEATURES AND BENEFITS**

- Maximum reliability and productivity.
- Easy to use.
- For perfectly flat floors.

| Code                       | PACLI10660.2                   | PACLI10.660.3 | 10.654.2         |
|----------------------------|--------------------------------|---------------|------------------|
| Model                      | VVL200                         | VVL300        | VVL -E 230V      |
| Dimensions L x W x H (mm)  | 2000 x 430 x 295               |               |                  |
| Weight (kg)                | 17                             | 23            | 20               |
| Engine                     | Honda GX25 - 4 stroke-gasoline |               | Electric         |
| Engine power - (W)         | 740                            |               | 1,4 ch - 0,04 KW |
| Frequency (Hz)             | 100                            |               | 50               |
| Certified power SAE J 1349 |                                |               |                  |