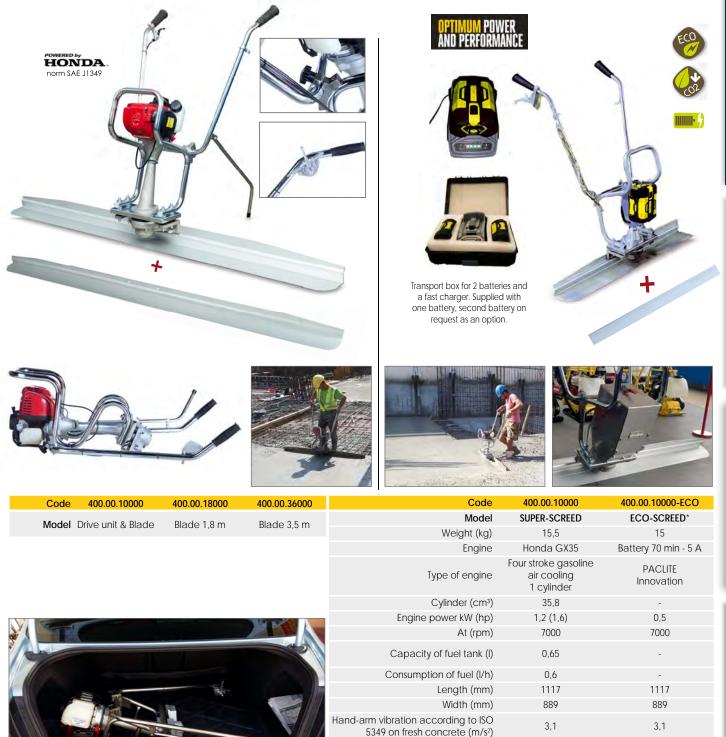

## The flat surface is the top result.

Machines that enable professionals to literally and figuratively go any way they want. The SUPER-SCREED is light yet robust and very easy to handle – therefore, manoeuvring is simple. The machines guarantee maximum reliability and high productivity. Perfectly levelled, flat floors; regardless of how small or big the surface is.

## FEATURES AND BENEFITS

- Levelling without guiding rails.
- Protected and integrated an eccentric element.
- Adjustable handle with mounted throttle.
- Foldable drive unit.
- Perfectly chromed frame, easy to clean.
- Two standards lengths: 1,8 m and 3,6 m.
- Platform compatible with ECO-VIB concrete vibrator.