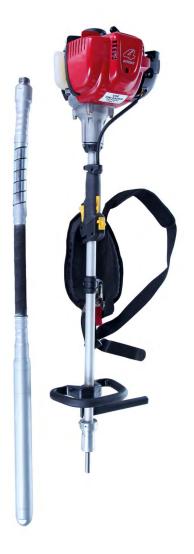

## Handheld portable poker vibrator

Exceptionally good for the rental industry.

Assembled in two parts: a small Honda engine, throttle with adjustable speed that connects to a flexible shaft and eccentric movement providing high performance and capacity of concrete. Small and light, this unit is exceptionally easy, providing powerful vibration to move around without causing operator fatigue.

## **FEATURES AND BENEFITS**

- Portable poker vibrator, easy to operate, lightweight with carry-on strap.
- Suitable for floors, formworks, house slabs.
- Connected to a shaft of 38 or 45 mm.
- Easy to transport.
- Compatible universal quick coupling.