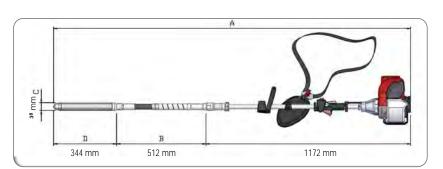

| Code                       | Porta-38H           | Porta-45H           |
|----------------------------|---------------------|---------------------|
| Model                      | Portavib            | Portavib45          |
| Flexible shaft length (mm) | 545                 | 545                 |
| Vibrator diameter (mm)     | 38                  | 45                  |
| Frequency Hz (rpm)         | 150 (9000)          | 150 (9000)          |
| Amplitude (in air) (mm)    | 2,8                 | 2,8                 |
| Engine model               | Honda GX35 4 stroke | Honda GX35 4 stroke |
| Motor power hp (kW)        | 1,6 (1,2)           | 1,6 (1,2)           |
| Weight (kg)                | 10,5                | 10,5                |
| Certified power SAE J 1349 |                     |                     |