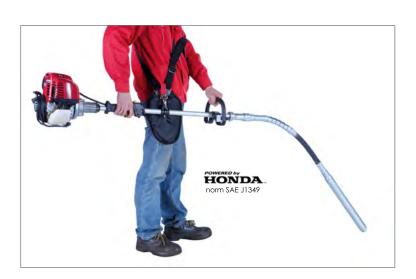

## Handheld portable poker vibrator

Exceptionally good for the rental industry.

Assembled in two parts: a small Honda engine, throttle with adjustable speed that connects to a flexible shaft and eccentric movement providing high performance and capacity of concrete. Small and light, this unit is exceptionally easy, providing powerful vibration to move around without causing operator fatigue.

## **FEATURES AND BENEFITS**

- Portable poker vibrator, easy to operate, lightweight with carry-on strap.
- Suitable for floors, formworks, house slabs.
- Connected to a shaft of 38 or 45 mm.
- Easy to transport.
- Compatible universal quick coupling.