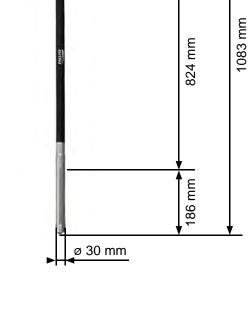

280~300 mm The influence of Zone is determined by the diameter of vibrator head.