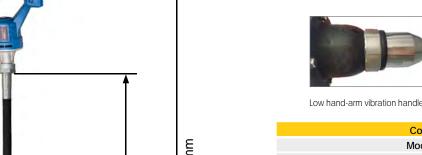

## Battery-powered concrete vibrator

E-VIB impresses with its flexibility and efficiency.

Zero emissions, no cables, it is simple to use and load the removable batteries. Flexible shaft and ergonomic handle are perfect for vibrating concrete wet floors.

The vibrators are equipped with a quick coupling for simple and fast handling, as well as mobile and easily portable.

The vibrating heads are induction hardened and therefore offer a high resistance to wear.