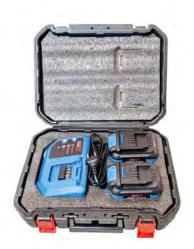

## STANDARD ACCESSORIES

Transport case + 2 batteries + 1 battery charger

Battery charger C1860L

x 2 batteries B1840