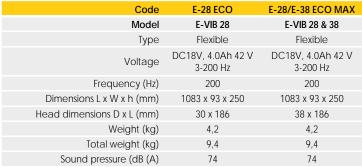

## **FEATURES AND BENEFITS**

- Easy maintenance: reduced costs and time for both work and no maintenance.
- Durable components: hardened vibrating head, solid case, reinforced protection hose, ideal in rental use.
- Reliable and solid performance: highly efficient electric motor for productive work, providing excellent results.
- Stable and fast recharge of batteries.
- Vibration box contains 2 batteries.
- Shock resistant plastic case.
- Battery charger for both: 110/230 volts & 50/60 Hz.
- 30 & 38 mm diameter.
- Induction-hardened vibration head guarantees high wear resistance.
- No specific tools are required to replace the vibration head.

| Battery                              | E-30-18V             |
|--------------------------------------|----------------------|
| Chemical composition Li-lon battery  | Li-ion               |
| Battery capacity (Ah)                | 4                    |
| Average charging time (min)          | 50-60                |
| Supplied batteries                   | x 2 - 18 Volt Li-ion |
| Compatible batteries                 | BL1830, BL1840       |
| Net weight EPTA (kg)                 | 3                    |
| Hand-arm vibrations on 3 axes (m/s²) | 3,6                  |
| * Measured according to ISO 5349     |                      |