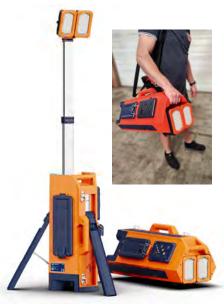

# PORTA-LIGHT TL225 Battery powered portable lighting tower

## The lightweight and portable battery-powered lighting tower

PORTA-LIGHT is not just a new lighting tower, but ALL IN ONE" embodies all PACLITE innovations and new technologies. This product is bringing together contractor and rental needs in one single product.

#### **FEATURES AND BENEFITS**

- Lightweight, easy to transport, only 12 kg.
- Bright & adjustable power 8000 lm and 15000 lm, brightness control in 4 modes.
- Dimming driver.
- Pivotable dual headlamps, adjustable in any direction.
- Fast-charging batteries.
- Included 3 batteries & USB charger.