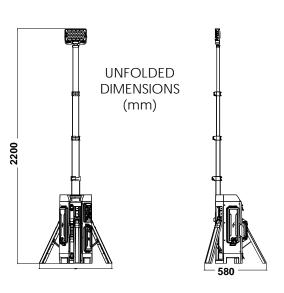

### Powerful - Easy - Modular - Economical

Overall Dimensions (mm)

#### LED FLOODLIGHTS WITH ADJUSTABLE LIGHT POWER

| Code                                      | PORTA-LIGHT                                               |
|-------------------------------------------|-----------------------------------------------------------|
| Model                                     | PORTA-LIGHT TL225                                         |
| Lumen (lm)                                | 800 - 3000 - 5000 - 8000                                  |
| Time of endurance (D24-54 x 3) (h)        | 48 h - 19,5 h - 7,5 h - 5 h                               |
| Light AC lumen (lm)                       | 15000                                                     |
| Power                                     | 230 V (50-60 Hz) & 110 V (50-60 Hz)                       |
| Battery power @                           | 8000 lm - 10 hours                                        |
| Net weight with battery (kg)              | 12,8                                                      |
| Size (mm)                                 | 309 x 303 x 645                                           |
| Beam Angle                                | 40 °                                                      |
| Usage Mode                                | Portable                                                  |
| Input voltage DC 24V (Battery)            | DC 24 V (Battery) DC 36 V (Constant current power supply) |
| Battery                                   | x 3                                                       |
| USB socket                                | x 2                                                       |
| USB socket output                         | 5V 2A                                                     |
| Number of support legs                    | x 4                                                       |
| Height (m)                                | 0,645 - 2,25                                              |
| Lamp head horizontal rotation angle       | 330 °                                                     |
| Lamp head vertical rotation angle         | 170 °                                                     |
| Working Temperature                       | -10 - 50                                                  |
| Working Humidity                          | 1 - 98 %                                                  |
| IP Grade                                  | IP 65                                                     |
| Material                                  | Aluminum+Plastic composite                                |
| Packing size (not including battery) (mm) | 705 x 365 x 385                                           |
|                                           |                                                           |