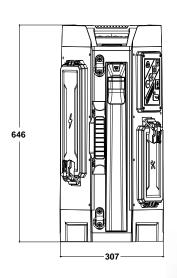

### Powerful - Easy - Modular - Economical

Overall Dimensions (mm)

#### LED FLOODLIGHTS WITH ADJUSTABLE LIGHT POWER

| Code                                      | PORTA-LIGHT                                               |
|-------------------------------------------|-----------------------------------------------------------|
| Model                                     | PORTA-LIGHT TL225                                         |
| Lumen (lm)                                | 800 - 3000 - 5000 - 8000                                  |
| Time of endurance (D24-54 x 3) (h)        | 48 h - 19,5 h - 7,5 h - 5 h                               |
| Light AC lumen (lm)                       | 15000                                                     |
| Power                                     | 230 V (50-60 Hz) & 110 V (50-60 Hz)                       |
| Battery power @                           | 8000 lm - 10 hours                                        |
| Net weight with battery (kg)              | 12,8                                                      |
| Size (mm)                                 | 309 x 303 x 645                                           |
| Beam Angle                                | 40 °                                                      |
| Usage Mode                                | Portable                                                  |
| Input voltage DC 24V (Battery)            | DC 24 V (Battery) DC 36 V (Constant current power supply) |
| Battery                                   | x 3                                                       |
| USB socket                                | x 2                                                       |
| USB socket output                         | 5V 2A                                                     |
| Number of support legs                    | x 4                                                       |
| Height (m)                                | 0,645 - 2,25                                              |
| Lamp head horizontal rotation angle       | 330 °                                                     |
| Lamp head vertical rotation angle         | 170 °                                                     |
| Working Temperature                       | -10 - 50                                                  |
| Working Humidity                          | 1 - 98 %                                                  |
| IP Grade                                  | IP 65                                                     |
| Material                                  | Aluminum+Plastic composite                                |
| Packing size (not including battery) (mm) | 705 x 365 x 385                                           |
|                                           |                                                           |