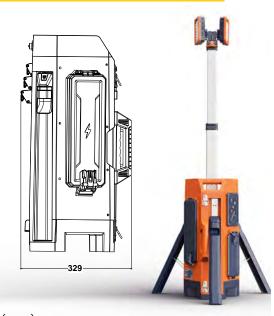

### Powerful - Easy - Modular - Economical

Overall Dimensions (mm)

#### LED FLOODLIGHTS WITH ADJUSTABLE LIGHT POWER

| Code                                      | PORTA-LIGHT                                               |
|-------------------------------------------|-----------------------------------------------------------|
| Model                                     | PORTA-LIGHT TL225                                         |
| Lumen (lm)                                | 800 - 3000 - 5000 - 8000                                  |
| Time of endurance (D24-54 x 3) (h)        | 48 h - 19,5 h - 7,5 h - 5 h                               |
| Light AC lumen (lm)                       | 15000                                                     |
| Power                                     | 230 V (50-60 Hz) & 110 V (50-60 Hz)                       |
| Battery power @                           | 8000 lm - 10 hours                                        |
| Net weight with battery (kg)              | 12,8                                                      |
| Size (mm)                                 | 309 x 303 x 645                                           |
| Beam Angle                                | 40 °                                                      |
| Usage Mode                                | Portable                                                  |
| Input voltage DC 24V (Battery)            | DC 24 V (Battery) DC 36 V (Constant current power supply) |
| Battery                                   | x 3                                                       |
| USB socket                                | x 2                                                       |
| USB socket output                         | 5V 2A                                                     |
| Number of support legs                    | x 4                                                       |
| Height (m)                                | 0,645 - 2,25                                              |
| Lamp head horizontal rotation angle       | 330 °                                                     |
| Lamp head vertical rotation angle         | 170 °                                                     |
| Working Temperature                       | -10 - 50                                                  |
| Working Humidity                          | 1 - 98 %                                                  |
| IP Grade                                  | IP 65                                                     |
| Material                                  | Aluminum+Plastic composite                                |
| Packing size (not including battery) (mm) | 705 x 365 x 385                                           |
|                                           |                                                           |