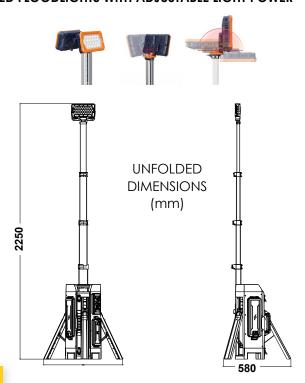

## LED FLOODLIGHTS WITH ADJUSTABLE LIGHT POWER

| CODE                                      | PORTA-LIGHT                                               |
|-------------------------------------------|-----------------------------------------------------------|
| MODEL                                     | ECO BALANCE STANDARD TURBO                                |
| Lumen (lm)                                | 800 - 3000 - 5000 - 8000                                  |
| Time of endurance (D24-54 x 3) (h)        | 48 h - 19,5 h - 7,5 h - 5 h                               |
| Light AC lumen (lm)                       | 15000                                                     |
| Power                                     | 230 V (50-60 Hz) & 110 V (50-60 Hz)                       |
| Battery power @                           | 8000 lm - 10 hours                                        |
| Net weight (including battery)            | 12,8 kg                                                   |
| Size (mm)                                 | 309 x 303 x 645                                           |
| Beam Angle                                | 40 °                                                      |
| Usage Mode                                | Portable                                                  |
| Input voltage DC 24V (Battery)            | DC 24 V (Battery) DC 36 V (Constant current power supply) |
| Battery                                   | x 3                                                       |
| USB socket                                | x 2                                                       |
| USB socket output                         | 5V 2A                                                     |
| Number of support legs                    | x 4                                                       |
| Height                                    | 0,645 - 2,25                                              |
| Lamp head horizontal rotation angle       | 330 °                                                     |
| Lamp head vertical rotation angle         | 170°                                                      |
| Working Temperature                       | -10 - 50                                                  |
| Working Humidity                          | 1 - 98 %                                                  |
| IP Grade                                  | IP 65                                                     |
| Material                                  | Aluminum+Plastic composite                                |
| Packing size (not including battery) (mm) | 705 x 365 x 385                                           |