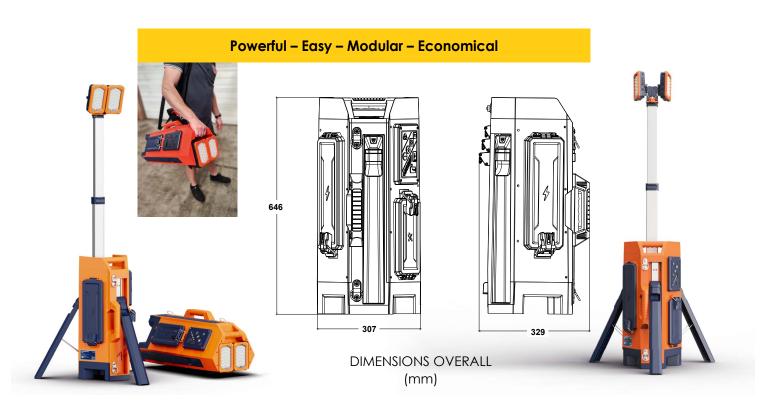

## **FEATURES AND BENEFITS**

- Light weight, easy portable, only 12 kg.
- Bright & adjustable power 8000 lm and 15000 lm, brightness control in 4 modes.
- USB charger.
- Dimming driver.
- Pivotable dual head lamps, adjustable in any direction.
- Fast charging batteries.
- Included 3 batteries power & charger.

## LED FLOODLIGHTS WITH ADJUSTABLE LIGHT POWER

| CODE                                      | PORTA-LIGHT                                               |
|-------------------------------------------|-----------------------------------------------------------|
| MODEL                                     | ECO BALANCE STANDARD TURBO                                |
| Lumen (lm)                                | 800 - 3000 - 5000 - 8000                                  |
| Time of endurance (D24-54 x 3) (h)        | 48 h - 19,5 h - 7,5 h - 5 h                               |
| Light AC lumen (lm)                       | 15000                                                     |
| Power                                     | 230 V (50-60 Hz) & 110 V (50-60 Hz)                       |
| Battery power @                           | 8000 lm - 10 hours                                        |
| Net weight (including battery)            | 12,8 kg                                                   |
| Size (mm)                                 | 309 x 303 x 645                                           |
| Beam Angle                                | 40 °                                                      |
| Usage Mode                                | Portable                                                  |
| Input voltage DC 24V (Battery)            | DC 24 V (Battery) DC 36 V (Constant current power supply) |
| Battery                                   | x 3                                                       |
| USB socket                                | x 2                                                       |
| USB socket output                         | 5V 2A                                                     |
| Number of support legs                    | x 4                                                       |
| Height                                    | 0,645 - 2,25                                              |
| Lamp head horizontal rotation angle       | 330 °                                                     |
| Lamp head vertical rotation angle         | 170°                                                      |
| Working Temperature                       | -10 - 50                                                  |
| Working Humidity                          | 1 - 98 %                                                  |
| IP Grade                                  | IP 65                                                     |
| Material                                  | Aluminum+Plastic composite                                |
| Packing size (not including battery) (mm) | 705 x 365 x 385                                           |