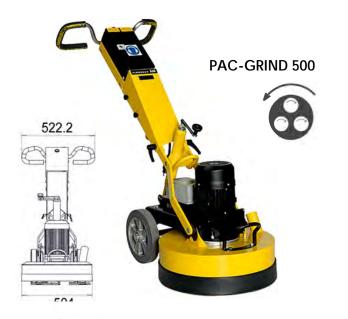

# **PAC-GRIND - Planetary grinders for floors**

### PAC-GRIND 500

- Planetary gear.
- Stable grinding.
- Big wheels.

| Code                        | TP500        | TP400        |
|-----------------------------|--------------|--------------|
| Model                       | PAC-GRIND500 | PAC-GRIND400 |
| Power hp (kW)               | 3 (2,2)      | 5,5 (4)      |
| Tension (V-Hz)              | 400-3-(50)   | 400 -3-(50)  |
| Rated current (A)           | 16           | 16           |
| Grinding diameter Ø (mm)    | 500          | 400          |
| Number of grinding segments | 9            | 4-8          |
| Grinding disc Ø (mm)        | 3 x 150      | 400          |
| Speed (RPM) (min-1)         | 900          | 1400         |
| Weight (kg)                 | 135          | 125          |
| Option                      | 230V-1-50Hz  | No           |