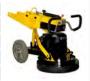

### PAC-GRIND 500

- Planetary gear.
- Stable grinding.
- Big wheels.

| Code                        | TP500        | TP400        |
|-----------------------------|--------------|--------------|
| Model                       | PAC-GRIND500 | PAC-GRIND400 |
| Power hp (kW)               | 3 (2,2)      | 5,5 (4)      |
| Tension (V-Hz)              | 400-3-(50)   | 400 -3-(50)  |
| Rated current (A)           | 16           | 16           |
| Grinding diameter Ø (mm)    | 500          | 400          |
| Number of grinding segments | 9            | 4-8          |
| Grinding disc Ø (mm)        | 3 x 150      | 400          |
| Speed (RPM) (min-1)         | 900          | 1400         |
| Weight (kg)                 | 135          | 125          |
| Option                      | 230V-1-50Hz  | No           |