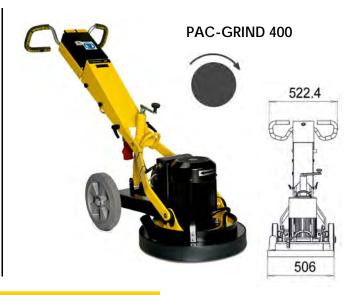

# **PAC-GRIND - Planetary grinders for floors**

#### PAC-GRIND 400

- Stable design with big wheels.
- Easily separated into two compact pieces for transportation.
- Effective and very low sound level.
- Easy to use.
- Twisting handle, electrical box with control unit
- Quick release for diamond segments
- 4-8 diamond segments according to need.
- Wet/dry grinding.