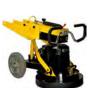

#### PAC-GRIND 400

- Stable design with big wheels.
- Easily separated into two compact pieces for transportation.
- Effective and very low sound level.
- Easy to use.
- Twisting handle, electrical box with control unit
- Quick release for diamond segments
- 4-8 diamond segments according to need.
- Wet/dry grinding.

### PAC-GRIND 500

- Planetary gear.
- Stable grinding.
- Big wheels.

| Code                        | TP500        | TP400        |
|-----------------------------|--------------|--------------|
| Model                       | PAC-GRIND500 | PAC-GRIND400 |
| Power hp (kW)               | 3 (2,2)      | 5,5 (4)      |
| Tension (V-Hz)              | 400-3-(50)   | 400 -3-(50)  |
| Rated current (A)           | 16           | 16           |
| Grinding diameter Ø (mm)    | 500          | 400          |
| Number of grinding segments | 9            | 4-8          |
| Grinding disc Ø (mm)        | 3 x 150      | 400          |
| Speed (RPM) (min-1)         | 900          | 1400         |
| Weight (kg)                 | 135          | 125          |
| Option                      | 230V-1-50Hz  | No           |