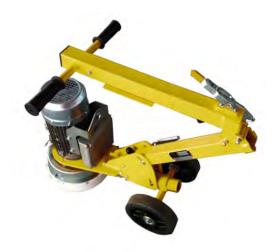

## **CUB GRINDER for correction of new floors**

## Correcting a concrete floor

PACLITE CUB grinder is small floor grinder developed for correcting and rectifying any concrete surface. This machine is equipped with a powerful single-phase electric

The removable diamond tool set is easy to access and replace.

The folding handle makes the machine compact and easy to transport.

## **FEATURES AND BENEFITS**

- Tool set easy to change.
- Powerful electric motor.
- Adjustable handle.
- Outlet for connecting a dust extractor for indoor work.
- One set of diamond segments included in the machine.