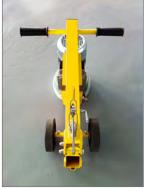

The folding handle makes the machine compact and easy to transport.

## **FEATURES AND BENEFITS**

- Tool set easy to change.
- Powerful electric motor.
- Adjustable handle.
- Outlet for connecting a dust extractor for indoor work.
- One set of diamond segments included in the machine.