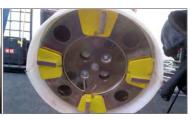

## Correcting a concrete floor

PACLITE CUB grinder is small floor grinder developed for correcting and rectifying any concrete surface. This machine is equipped with a powerful single-phase electric

The removable diamond tool set is easy to access and replace.

Standard segments concrete

Diamond segments easy to change, without any tools needed

Option: set of four diamond segments