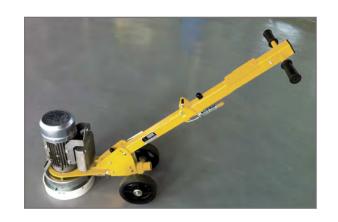

## **CUB GRINDER for correction of new floors**

## Correcting a concrete floor

PACLITE CUB grinder is small floor grinder developed for correcting and rectifying any concrete surface. This machine is equipped with a powerful single-phase electric

The removable diamond tool set is easy to access and replace.

The folding handle makes the machine compact and easy to transport.

## **FEATURES AND BENEFITS**

- Tool set easy to change.
- Powerful electric motor.
- Adjustable handle.
- Outlet for connecting a dust extractor for indoor work.
- One set of diamond segments included in the machine.