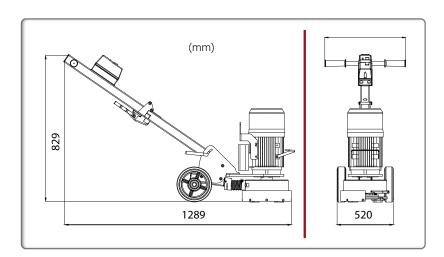

| Code                               | PSG-SEA                             |
|------------------------------------|-------------------------------------|
| Model                              | Cub Grinder                         |
| Working diameter (mm)              | 230                                 |
| Segments                           | 5                                   |
| Dimensions (folded) L x W x H (mm) | 800 x 460 x 700                     |
| Packing size (mm)                  | 800 x 500 x 820                     |
| Net weight (kg)                    | 53                                  |
| Engine speed (rpm)                 | 1430                                |
| Power source electric engine       | 220~240 V at<br>2,2 kW (3 hp) 50 Hz |