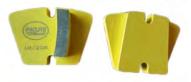

| Code   | CGS250-040500               | BLS-HHC                            | BLS-SC                      |
|--------|-----------------------------|------------------------------------|-----------------------------|
| Option | 1 Set of 5 diamond segments | For reinforced concrete SUPER HARD | Fresh concrete/<br>abrasive |

Standard segments concrete

Diamond segments easy to change, without any tools needed

Option: set of four diamond segments