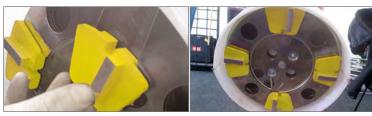

## Correcting a concrete floor

PACLITE CUB grinder is small floor grinder developed for correcting and rectifying any concrete surface. This machine is equipped with a powerful single-phase electric

The removable diamond tool set is easy to access and replace.

Standard segments concrete

Diamond segments easy to change, without any tools needed

Option: set of four diamond segments