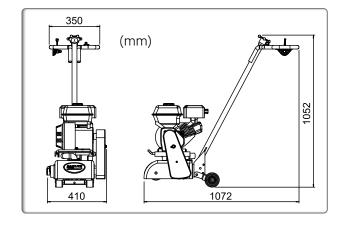

| Code                                        | SPM1             |
|---------------------------------------------|------------------|
| Model                                       | SPMH             |
| Dimensions L x W x H (mm)                   | 900 x 410 x 1110 |
| Working width (mm)                          | 203              |
| Weight (kg)                                 | 66               |
| Working depth (mm)                          | 3                |
| Working capacity (m <sup>2</sup> /h)        | 30-46            |
| Engine                                      | Honda GX160      |
| Net Power hp (kW)                           | 4,8 (3,6)        |
| Max. speed engine (rpm)                     | 3600             |
| Fuel tank capacity (L)                      | 3,1              |
| Engine oil capacity(L)                      | 0,6              |
| Fuel consumption at rated power (L/h - rpm) | 1,4 - 3600       |
| Certified power SA                          | AE J 1349        |