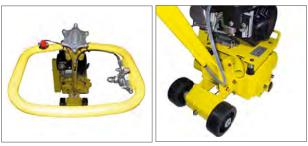

| Honda GX160      |
| Net Power hp (kW)                           | 4,8 (3,6)        |
| Max. speed engine (rpm)                     | 3600             |
| Fuel tank capacity (L)                      | 3,1              |
| Engine oil capacity(L)                      | 0,6              |
| Fuel consumption at rated power (L/h - rpm) | 1,4 - 3600       |
| Certified power SA                          | AE J 1349        |



| Code           | Model                                                            |
|----------------|------------------------------------------------------------------|
| SPM1-070400-6  | Point TC cutter (total 76 needed 8 mm high<br>Tungsten) full set |
| SPM -FN W12 TC | Cutter shims<br>(total 88 pieces needed)                         |



Operating handle

Outlet for dust collector