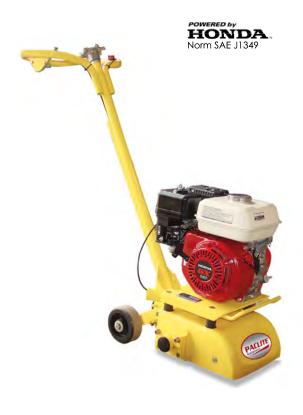

## **SPM-Surface Grinder**

PACLITE scarifiers and tools have been well known for years but sold by our customers under other brands.

The design combines strong fabrication with heavy-duty performance.

This technique is meant for a deeper removal of material. It is ideal for the complete floor renovations of production halls, factories, farm buildings, parking lots and many other large utility buildings on both upper floor and underground levels.

| Code                                        | SPM1             |
|---------------------------------------------|------------------|
| Model                                       | SPMH             |
| Dimensions L x W x H (mm)                   | 900 x 410 x 1110 |
| Working width (mm)                          | 203              |
| Weight (kg)                                 | 66               |
| Working depth (mm)                          | 3                |
| Working capacity (m <sup>2</sup> /h)        | 30-46            |
| Engine                                      | Honda GX160      |
| Net Power hp (kW)                           | 4,8 (3,6)        |
| Max. speed engine (rpm)                     | 3600             |
| Fuel tank capacity (L)                      | 3,1              |
| Engine oil capacity(L)                      | 0,6              |
| Fuel consumption at rated power (L/h - rpm) | 1,4 - 3600       |
| Certified power SA                          | AE J 1349        |