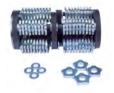

| Code           | Model                                                            |
|----------------|------------------------------------------------------------------|
| SPM1-070400-6  | Point TC cutter (total 76 needed 8 mm high<br>Tungsten) full set |
| SPM -FN W12 TC | Cutter shims<br>(total 88 pieces needed)                         |