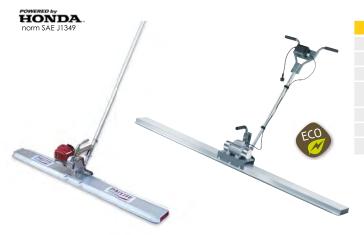

### Surface Screed

Machines that enable professionals to literally and figuratively – go any way they want.

They are light yet robust and easy to handle therefore, manoeuvring is simple. The machines guarantee maximum reliability and high productivity. Perfectly levelled, flat floors; regardless of surface size.

#### FEATURES AND BENEFITS

- Maximum reliability and productivity.
- Easy to use.
- For perfectly flat floors.

| Code                       | PACLI10660.2                          | PACLI10.660.3 | 10.654.3         |
|----------------------------|---------------------------------------|---------------|------------------|
| Model                      | VVL200                                | VVL300        | VVL -E 230V      |
| Dimensions L x W x H (mm)  | 2000 x 430 x 295                      |               |                  |
| Weight (kg)                | 17                                    | 23            | 20               |
| Engine                     | Engine Honda GX25 - 4 stroke-gasoline |               | Electric         |
| Engine power - (W)         | 740                                   |               | 1,4 ch - 0,04 KW |
| Frequency (Hz)             | 100                                   |               | 50               |
| Certified power SAE J 1349 |                                       |               |                  |