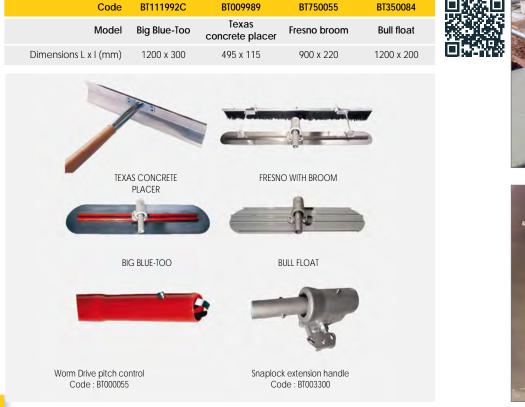

#### Concrete floats, Hand tools

Smooth or texture wet concrete to the required finish. Just twist the long handle and the swivel head angles the blades for pushing or pulling across the slab.

**BIG BLUE-TOO :** tempered 'Blue' steel blade with rounded corners c/w Swivel & 3 snap fitting handles.

**TEXAS CONCRETE PLACER:** Aluminium head and handle. **FRESNO BROOM**: with articulated turn knucklehead & shaft, combination tool for applying a consistent brushed finish. c/w Swivel & 3 snap fitting handles. **BULLFLOAT:** lightweight magnesium alloy blade with reinforced section to prevent warping. c/w Swivel & 3 snap fitting handles.