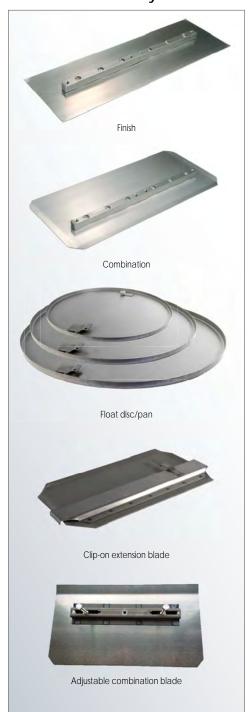

|                 | Blade Dimensions                               |           |           |  |
|-----------------|------------------------------------------------|-----------|-----------|--|
| Code            | Model/Type                                     | Size (mm) | Insert    |  |
| TOL606-050100   | M600                                           | 230 x 120 | M6        |  |
| TOL 700-070100  | M700                                           |           |           |  |
| M900-050000     | M900/Combination                               | 355 x 199 | M8        |  |
| 947-050000      | M900/Finition                                  | 356 x 151 | M8        |  |
| FS9043          | Clip-on extension blades 900 mm                | 355 x 199 | Clip type |  |
| C900-FLEX       | Combi-blades, floating screw, fits all trowels | 355 x 199 | M8        |  |
| TOL120GB-050000 | M1200/Finition                                 | 458 x 152 | M8        |  |
| 947-99956       | Combination blades for M1200                   | 439 x 199 | M8        |  |
| FS12043         | Clip-on extension blades                       | 439 x 199 | Clip type |  |

Clip-on extension blades are mounted on finishing blades to allow a larger trowel surface.