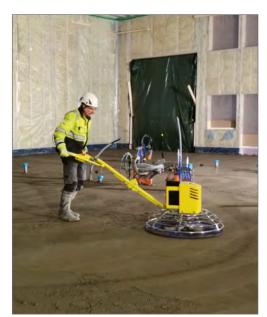

Our zero emission series does not make any compromises.

The Series Master M900-E incorporates amazing balance, improved serviceability, zero emission Master 900-ECO is designed for high speed burnishing max up to 145RPM with a HD gearbox and **PACLITE patented drive system**.

## **FEATURES AND BENEFITS**

- Equivalent performance to conventional machines.
- Significantly lower total cost of ownership and virtually maintenance-free electric motors.
- Ideal for sensitive areas such as interior spaces or innercity construction sites with emission restrictions.
- Comprehensive user and environmental protection by operating without exhaust gases. Also perfect for inhouse work.
- Eliminate noise.