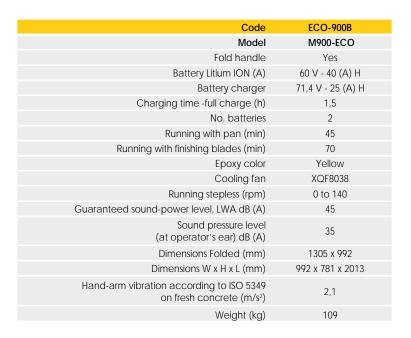

## M900-ECO, first battery operated trowel

Our zero emission series does not make any compromises.

The Series Master M900-E incorporates amazing balance, improved serviceability, zero emission Master 900-ECO is designed for high speed burnishing max up to 145RPM with a HD gearbox and **PACLITE patented drive system**.

## **FEATURES AND BENEFITS**

- Equivalent performance to conventional machines.
- Significantly lower total cost of ownership and virtually maintenance-free electric motors.
- Ideal for sensitive areas such as interior spaces or innercity construction sites with emission restrictions.
- Comprehensive user and environmental protection by operating without exhaust gases. Also perfect for inhouse work.
- Eliminate noise.