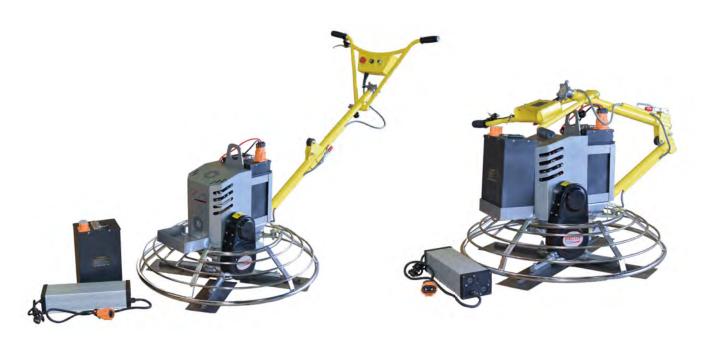

## M900-ECO, first battery operated trowel

## Zero CO2 emission trowel powered by battery

PACLITE always one step ahead: the green "e" of the zero emission line not only stands for the drive, but also for a completely emissions-free way of working.

Our zero emission series does not make any compromises.

The Series Master M900-E incorporates amazing balance, improved serviceability, zero emission Master 900-ECO is designed for high speed burnishing max up to 145RPM with a HD gearbox and **PACLITE patented drive system**.