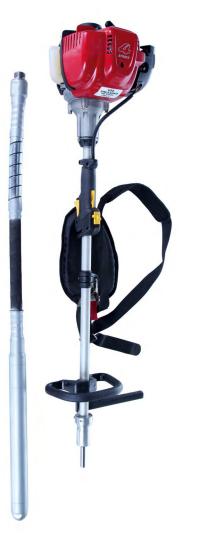

## Hand held portable poker vibrator

Exceptionally good for the rental industry.

Assembled in two parts; a small Honda engine, throttle with adjustable speed that connects to a flexible shaft and eccentric movement providing high performance and capacity of concrete. Small and light, this unit is exceptionally easy, providing powerful vibration to move around without causing operator fatigue.

## FEATURES AND BENEFITS

- Portable poker vibrator, easy to operate, light-weight with carry on strap.
- Suitable for floors, form works, house slabs.
- Connected to a shaft of 38 or 45 mm.
- Easy to transport.
- Compatible universal quick coupling.