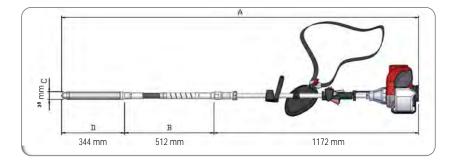

| Code                       | Porta-38H           | Porta-45H           |
|----------------------------|---------------------|---------------------|
| Model                      | Portavib            | Portavib45          |
| Flexible shaft length (mm) | 545                 | 545                 |
| Vibrator diameter (mm)     | 38                  | 45                  |
| Frequency Hz (rpm)         | 150 (9000)          | 150 (9000)          |
| Amplitude (in air) (mm)    | 2,8                 | 2,8                 |
| Engine model               | Honda GX35 4 stroke | Honda GX35 4 stroke |
| Motor power hp (kW)        | 1,6 (1,2)           | 1,6 (1,2)           |
| Weight (kg)                | 10,5                | 10,5                |
| Certified power SAE J 1349 |                     |                     |