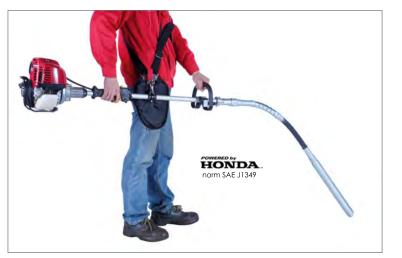

## Hand held portable poker vibrator

Exceptionally good for the rental industry.

Assembled in two parts; a small Honda engine, throttle with adjustable speed that connects to a flexible shaft and eccentric movement providing high performance and capacity of concrete. Small and light, this unit is exceptionally easy, providing powerful vibration to move around without causing operator fatigue.

## FEATURES AND BENEFITS

- Portable poker vibrator, easy to operate, light-weight with carry on strap.
- Suitable for floors, form works, house slabs.
- Connected to a shaft of 38 or 45 mm.
- Easy to transport.
- Compatible universal quick coupling.