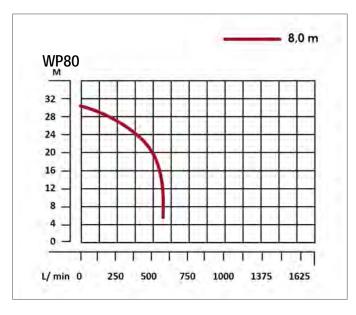

| Code                            | WP80               |
|---------------------------------|--------------------|
| Model                           | WP80               |
| Diameter (mm)                   | 75                 |
| Capacity (L/min)                | 1000               |
| Suction head (m)                | 7                  |
| Delivery (m)                    | 28                 |
| Pump Package Size (mm)          | 420 x 250 x 250    |
| Weight (kg)                     | 30                 |
| Engine                          | Honda GX160 5,5 Hp |
| Pump dimension with engine (mm) | 530 x 450 x 480    |
|                                 |                    |