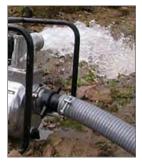

## **Centrifugal Wastewater Pump**

PACLITE Centrifugal wastewater pump WP80 has proven its worth on building sites around the world. These self-priming supercharged pumps are able to withstand big particles until 8 mm. It offers a large volume, a high discharge height and consequently a high pumping power. WP80 pump is ideally suited for construction sites requiring rapid dewatering.