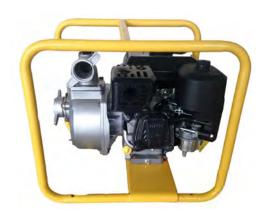

## **Centrifugal Wastewater Pump**

PACLITE Centrifugal wastewater pump WP80 has proven its worth on building sites around the world. These self-priming supercharged pumps are able to withstand big particles until 8 mm. It offers a large volume, a high discharge height and consequently a high pumping power. WP80 pump is ideally suited for construction sites requiring rapid dewatering.

## **FEATURES AND BENEFITS**

- Silicone Carbide Mechanical Seal is 4-5 times more durable than standard carbon ceramic mechanical seals.
- Suitable for sandy and muddy water usage.
- Particles up to 8 mm can be pumped through.
- Guaranteed suction head of 8 meters.
- Long bolt assembly for easy maintenance.