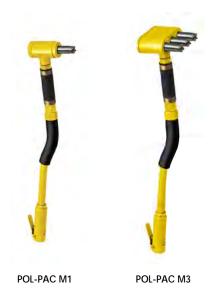

## Pole scabblers POL-PAC

The **POL-PAC** is a powerful pole scabbler suitable for bush-hammering vertically and in hard-to-reach places.

| Code               | PAC-M1                       | PAC-M3                       | P/N 123006M      |
|--------------------|------------------------------|------------------------------|------------------|
| Model              | POL-PAC M1                   | POL-PAC M3                   | PISTON           |
| Туре               | Single Head<br>Hand Scabbler | Triple Head<br>Hand Scabbler | Piston<br>1 unit |
| Weight (kg)        | 3,5                          | 4,5                          | For              |
| Length (mm)        | 635                          | 635                          | POL-PAC M1       |
| Working width (mm) | 20                           | 95                           | and              |
| HAVS*              | 3,8                          | 4,8                          | POL-PAC M3       |