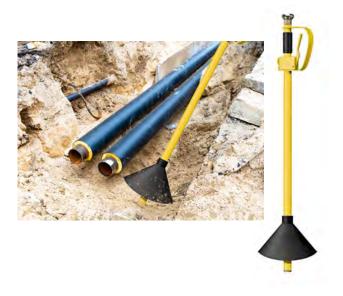

## Insulated soil Pick PAC-PIO3.0

Generally, this tool is used by public companies to safely search around pipes /cables without damage.

Perfect for rental.

## **FEATURES AND BENEFITS**

Ideal for unpacking, disintegrating, moving soil types such as earth, gravel, rubble, debris and dust. It also allows the cleaning of construction or agricultural machines.

| Code                                                      | PIO-3      |
|-----------------------------------------------------------|------------|
| Model                                                     | PAC-PIO3.0 |
| Weight (kg)                                               | 3,2        |
| Lenght overall (mm)                                       | 1270       |
| Tube length (mm)                                          | 1000       |
| Air consumption - small nozzle (cfm)                      | 65         |
| Air consumption - large nozzle (cfm)                      | 105        |
| Recommended working pressure- bar (psi)                   | 6 (87)     |
| Tested working pressure - bar (psi)<br>with19 mm air hose | 7 (101)    |