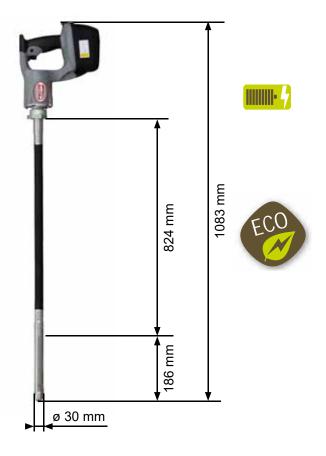

## **FEATURES AND BENEFITS**

- Easy maintenance: reduced costs and time for both work and no maintenance.
- Durable components: hardened vibrating head, solid case, reinforced protection hose, ideal in rental use.
- Reliable and solid performance: highly efficient electric motor performing for productive work, providing excellent result.
- Stable and fast recharge of batteries.
- Vibration box contain 2 batteries.
- Plastic case resistant to shocks.
- Battery charger for both: 110/230 volts &50/60Hz.
- Diameter of 30 mm.
- Induction hardened vibration head guaranteeing a high wear resistance.
- No specific tools required to replace the vibration head.

Low hand-arm vibration handle

| Code                       | E-30 ECO                      |
|----------------------------|-------------------------------|
| Model                      | E-VIB x 0.6M                  |
| Туре                       | Flexible                      |
| Voltage                    | DC18V, 4.0Ah 42 V<br>3-200 Hz |
| Frequency (Hz)             | 200                           |
| Dimensions L x W x h (mm)  | 1083 x 93 x 250               |
| Head dimensions D x L (mm) | 30 x 186                      |
| Weight (kg)                | 4,2                           |
| Total weight (kg)          | 9,4                           |
| Sound pressure (dB (A)     | 74                            |