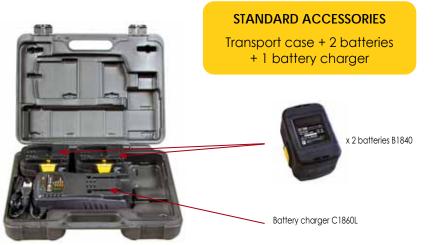

## **FEATURES AND BENEFITS**

- Easy maintenance: reduced costs and time for both work and no maintenance.
- Durable components: hardened vibrating head, solid case, reinforced protection hose, ideal in rental use.
- Reliable and solid performance: highly efficient electric motor performing for productive work, providing excellent result.
- Stable and fast recharge of batteries.
- Vibration box contain 2 batteries.
- Plastic case resistant to shocks.
- Battery charger for both: 110/230 volts &50/60Hz.
- Diameter of 30 mm.
- Induction hardened vibration head guaranteeing a high wear resistance.
- No specific tools required to replace the vibration head.

| Battery                              | E-30-18V             |
|--------------------------------------|----------------------|
| Chemical composition Li-Ion battery  | Li-ion               |
| Battery capacity (Ah)                | 4                    |
| Average charging time (min)          | 50-60                |
| Supplied batteries                   | x 2 - 18 Volt Li-ion |
| Compatible batteries                 | BL1830, BL1840       |
| Net weight EPTA (kg)                 | 3                    |
| Hand-arm vibrations on 3 axes (m/s²) | 3,6                  |
| * Measured according to ISO 5349     |                      |